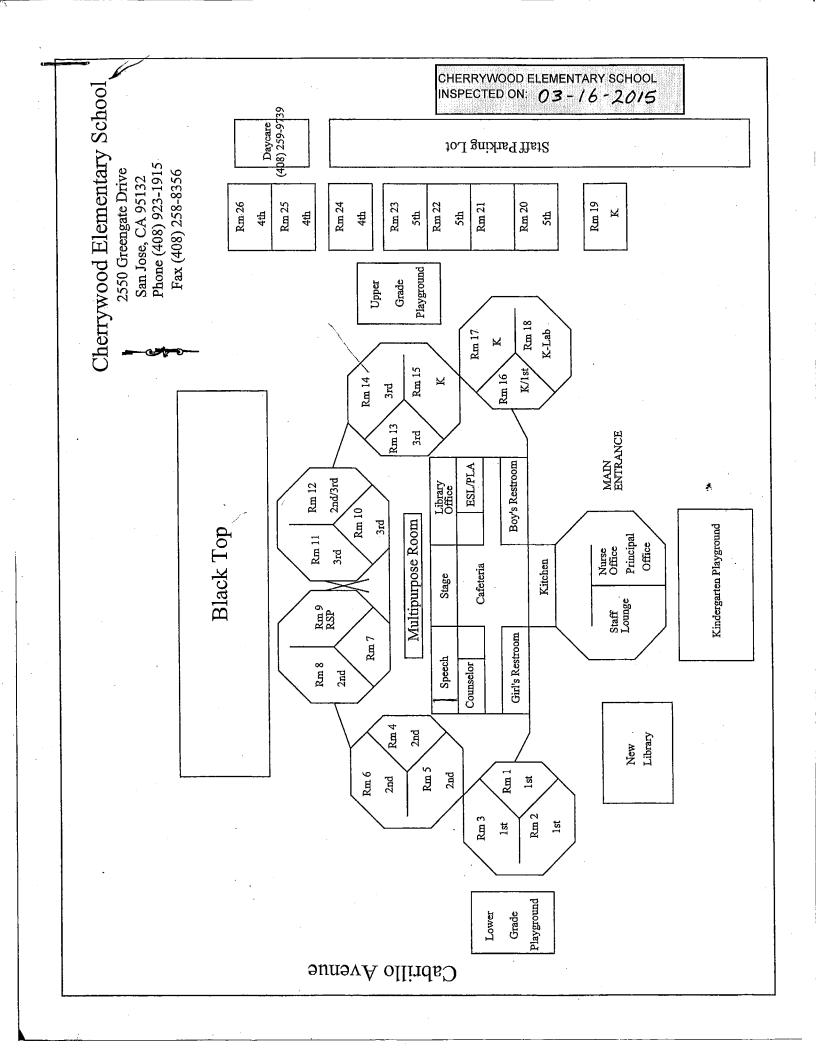

#### CHERRYWOOD ELEMENTARY SCHOOL

| Building Name<br>Building Used As<br>(#FLOORS) CONSTRUCTION                         |                                                      | Building Area<br>(approximate) |
|-------------------------------------------------------------------------------------|------------------------------------------------------|--------------------------------|
| BOILER ROOM AND STORAGE FACILITIES B                                                | BUILDINGS                                            |                                |
| Boiler Room<br>( 1 ) Wood, Gypsum Wallboard Syste                                   | em, Concrete                                         | 1,700 SF                       |
| CLASSROOMS 19 PORTABLE BUILDING                                                     |                                                      |                                |
| Classroom<br>( 1 ) Wood and Metal Portable                                          |                                                      | 960 SF                         |
| CLASSROOMS 20 PORTABLE BUILDING                                                     |                                                      |                                |
| Classroom<br>( 1 ) Wood and Metal Portable                                          |                                                      | 960 SF                         |
| CLASSROOMS 21-23 PORTABLE BUILDING                                                  |                                                      |                                |
| Classrooms<br>( 1 ) Wood and Metal                                                  |                                                      | 2,880 SF                       |
| CLASSROOMS 24-26 PORTABLE BUILDING                                                  |                                                      |                                |
| Classrooms<br>( 1 ) Wood and Metal Portables                                        |                                                      | 2,880 SF                       |
| DAYCARE PORTABLE BUILDING                                                           |                                                      |                                |
| Classrooms<br>( 1 ) Wood and Metal Portables                                        |                                                      | 1,920 SF                       |
| LIBRARY PORTABLE BUILDING                                                           |                                                      |                                |
| Library<br>( 1 ) Wood and Metal                                                     |                                                      | 1,920 SF                       |
| MAIN BUILDING                                                                       |                                                      |                                |
| Classrooms, Multi-Purpose Room, Restrooms, Of<br>(2) Wood, Metal, Plaster, Gypsum V |                                                      | 32,000 SF                      |
| METAL STORAGE CONTAINER<br>STORAGE<br>( 1 ) METAL                                   |                                                      | 160 SF                         |
| Total Number Of Buildings : <u>9</u><br>End Of Repo                                 | (Approximate) Total Sq Ft. :<br>rt, Total Of 1 Pages | <u>45,380</u>                  |

#### CHERRYWOOD ELEMENTARY SCHOOL

| Building Name<br>Location<br>Mater<br>Comments | IAL TYPE                                  | Qty<br>(approximate)      | SAMPLE NO.             | Asbestos<br>Content<br>(type) |
|------------------------------------------------|-------------------------------------------|---------------------------|------------------------|-------------------------------|
| BOILER ROC                                     | M AND STORAGE FACILITIES BUILDI           | NGS                       |                        |                               |
| BOILER ROO                                     | M AND STORAGE FACILITIES BUILDI           | NGS                       |                        |                               |
| BOILER R                                       | OOM                                       |                           |                        |                               |
| SMOC                                           | OTH WALL MISCELLANEOUS                    | 900 SF                    | 05-212AA               | A ASSUMED                     |
|                                                |                                           |                           | 10-019 CW-2            |                               |
|                                                |                                           |                           | 10-019 CW-2            |                               |
|                                                |                                           |                           | 10-019 CW-2            | 22 ND                         |
| 09/01/2010                                     | * Quantity Re-Assessed.                   |                           |                        |                               |
| 09/07/2005                                     | GYPSUM WALLBOARD SYSTEM W date.           | ALLS AND CEILINGS. Th     | is Material is in good | l condition as of this        |
| 02/02/2010                                     | Samples 10-019 CW-21 (Joint Tape/         | Compound), and CW-22 ([   | Drywall) collected on  | this date.                    |
| 09/01/2010                                     | Quantity Re-Assessed. Material Quan date. | ntity changed from 700 SF | to 900 SF. No other    | changes as of this            |
| 03/04/2014                                     | This Material is unchanged as of this     | date.                     |                        |                               |
| 08/29/2014                                     | This Material is unchanged as of this     | date.                     |                        |                               |
| 03/16/2015                                     | This Material is unchanged as of this     | date.                     |                        |                               |
| 09/17/2015                                     | This Material is unchanged as of this     | date.                     |                        |                               |
| 03/17/2016                                     | This Material is unchanged as of this     | date.                     |                        |                               |
| 09/12/2016                                     | This Material is unchanged as of this     | date.                     |                        |                               |
| 03/28/2017                                     | This Material is unchanged as of this     | date.                     |                        |                               |
|                                                |                                           |                           |                        |                               |