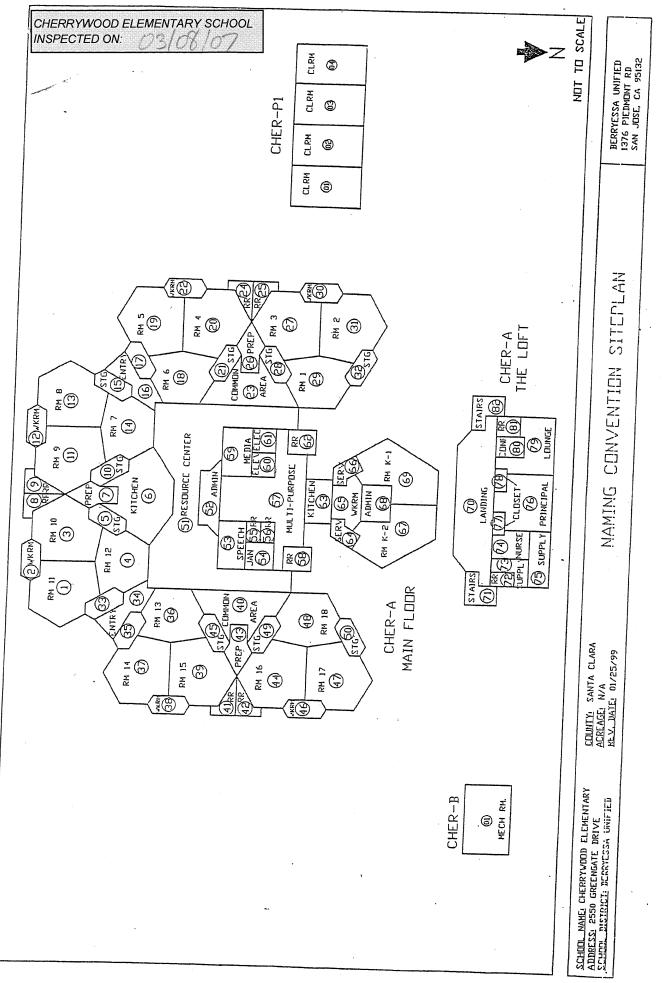

#### CHERRYWOOD ELEMENTARY SCHOOL

| Building Name<br>Building Used As<br>(#FLOORS) CONSTRUCTION                         |                                                      | Building Area<br>(approximate) |
|-------------------------------------------------------------------------------------|------------------------------------------------------|--------------------------------|
| BOILER ROOM AND STORAGE FACILITIES B                                                | BUILDINGS                                            |                                |
| Boiler Room<br>( 1 ) Wood, Gypsum Wallboard Syste                                   | em, Concrete                                         | 1,700 SF                       |
| CLASSROOMS 19 PORTABLE BUILDING                                                     |                                                      |                                |
| Classroom<br>( 1 ) Wood and Metal Portable                                          |                                                      | 960 SF                         |
| CLASSROOMS 20 PORTABLE BUILDING                                                     |                                                      |                                |
| Classroom<br>( 1 ) Wood and Metal Portable                                          |                                                      | 960 SF                         |
| CLASSROOMS 21-23 PORTABLE BUILDING                                                  |                                                      |                                |
| Classrooms<br>( 1 ) Wood and Metal                                                  |                                                      | 2,880 SF                       |
| CLASSROOMS 24-26 PORTABLE BUILDING                                                  |                                                      |                                |
| Classrooms<br>( 1 ) Wood and Metal Portables                                        |                                                      | 2,880 SF                       |
| DAYCARE PORTABLE BUILDING                                                           |                                                      |                                |
| Classrooms<br>( 1 ) Wood and Metal Portables                                        |                                                      | 1,920 SF                       |
| LIBRARY PORTABLE BUILDING                                                           |                                                      |                                |
| Library<br>( 1 ) Wood and Metal                                                     |                                                      | 1,920 SF                       |
| MAIN BUILDING                                                                       |                                                      |                                |
| Classrooms, Multi-Purpose Room, Restrooms, Of<br>(2) Wood, Metal, Plaster, Gypsum V |                                                      | 32,000 SF                      |
| METAL STORAGE CONTAINER<br>STORAGE<br>( 1 ) METAL                                   |                                                      | 160 SF                         |
| Total Number Of Buildings : <u>9</u><br>End Of Repo                                 | (Approximate) Total Sq Ft. :<br>rt, Total Of 1 Pages | <u>45,380</u>                  |