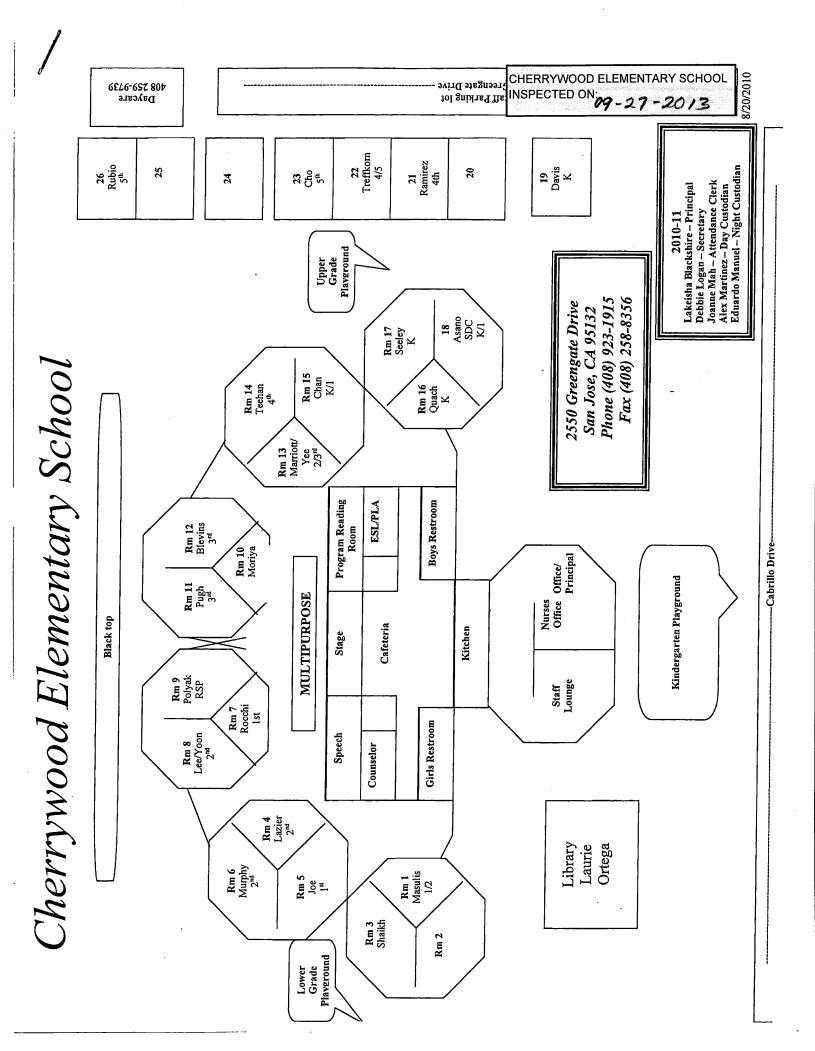

#### LIST OF BUILDINGS AT

#### CHERRYWOOD ELEMENTARY SCHOOL

| Building Name<br>Building Used As<br>(#FLOORS) CONSTRUCTION                         |                                                      | Building Area<br>(approximate) |
|-------------------------------------------------------------------------------------|------------------------------------------------------|--------------------------------|
| BOILER ROOM AND STORAGE FACILITIES B                                                | BUILDINGS                                            |                                |
| Boiler Room<br>( 1 ) Wood, Gypsum Wallboard Syste                                   | em, Concrete                                         | 1,700 SF                       |
| CLASSROOMS 19 PORTABLE BUILDING                                                     |                                                      |                                |
| Classroom<br>( 1 ) Wood and Metal Portable                                          |                                                      | 960 SF                         |
| CLASSROOMS 20 PORTABLE BUILDING                                                     |                                                      |                                |
| Classroom<br>( 1 ) Wood and Metal Portable                                          |                                                      | 960 SF                         |
| CLASSROOMS 21-23 PORTABLE BUILDING                                                  |                                                      |                                |
| Classrooms<br>( 1 ) Wood and Metal                                                  |                                                      | 2,880 SF                       |
| CLASSROOMS 24-26 PORTABLE BUILDING                                                  |                                                      |                                |
| Classrooms<br>( 1 ) Wood and Metal Portables                                        |                                                      | 2,880 SF                       |
| DAYCARE PORTABLE BUILDING                                                           |                                                      |                                |
| Classrooms<br>( 1 ) Wood and Metal Portables                                        |                                                      | 1,920 SF                       |
| LIBRARY PORTABLE BUILDING                                                           |                                                      |                                |
| Library<br>( 1 ) Wood and Metal                                                     |                                                      | 1,920 SF                       |
| MAIN BUILDING                                                                       |                                                      |                                |
| Classrooms, Multi-Purpose Room, Restrooms, Of<br>(2) Wood, Metal, Plaster, Gypsum V |                                                      | 32,000 SF                      |
| METAL STORAGE CONTAINER<br>STORAGE<br>( 1 ) METAL                                   |                                                      | 160 SF                         |
| Total Number Of Buildings : <u>9</u><br>End Of Repo                                 | (Approximate) Total Sq Ft. :<br>rt, Total Of 1 Pages | <u>45,380</u>                  |