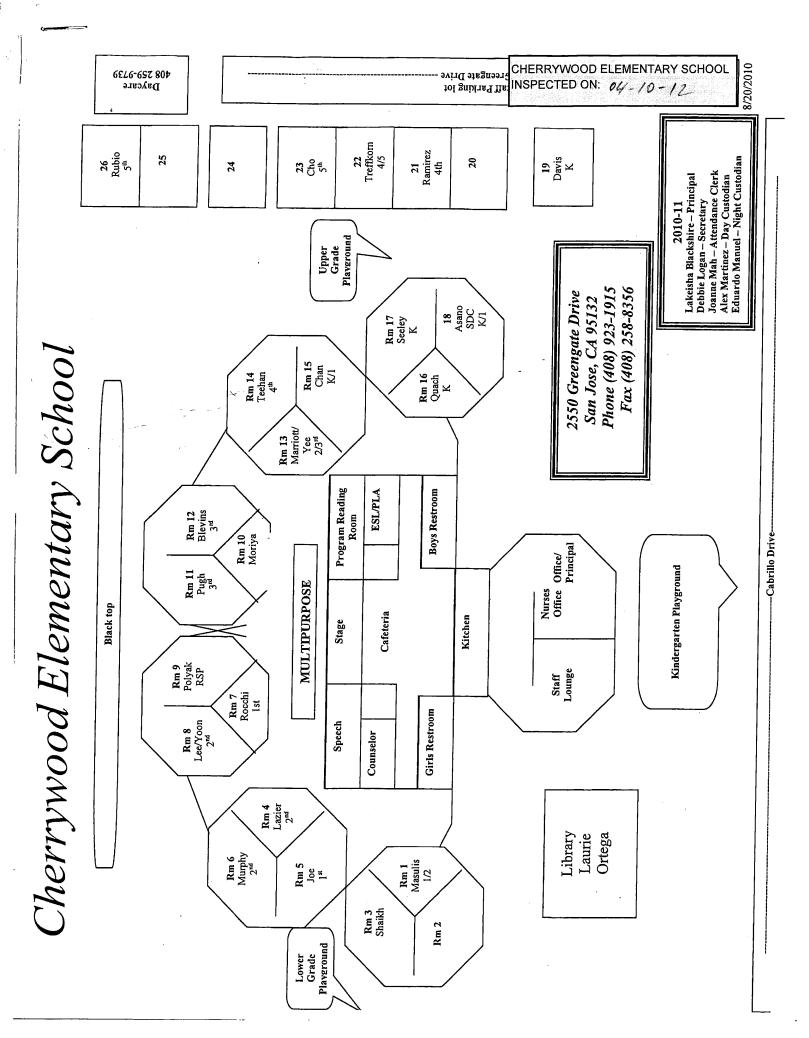

#### LIST OF BUILDINGS AT

#### CHERRYWOOD ELEMENTARY SCHOOL

| Building Name<br>Building Used As<br>(#FLOORS) CONSTRUCTION                         |                                                      | Building Area<br>(approximate) |
|-------------------------------------------------------------------------------------|------------------------------------------------------|--------------------------------|
| BOILER ROOM AND STORAGE FACILITIES B                                                | BUILDINGS                                            |                                |
| Boiler Room<br>( 1 ) Wood, Gypsum Wallboard Syste                                   | em, Concrete                                         | 1,700 SF                       |
| CLASSROOMS 19 PORTABLE BUILDING                                                     |                                                      |                                |
| Classroom<br>( 1 ) Wood and Metal Portable                                          |                                                      | 960 SF                         |
| CLASSROOMS 20 PORTABLE BUILDING                                                     |                                                      |                                |
| Classroom<br>( 1 ) Wood and Metal Portable                                          |                                                      | 960 SF                         |
| CLASSROOMS 21-23 PORTABLE BUILDING                                                  |                                                      |                                |
| Classrooms<br>( 1 ) Wood and Metal                                                  |                                                      | 2,880 SF                       |
| CLASSROOMS 24-26 PORTABLE BUILDING                                                  |                                                      |                                |
| Classrooms<br>( 1 ) Wood and Metal Portables                                        |                                                      | 2,880 SF                       |
| DAYCARE PORTABLE BUILDING                                                           |                                                      |                                |
| Classrooms<br>( 1 ) Wood and Metal Portables                                        |                                                      | 1,920 SF                       |
| LIBRARY PORTABLE BUILDING                                                           |                                                      |                                |
| Library<br>( 1 ) Wood and Metal                                                     |                                                      | 1,920 SF                       |
| MAIN BUILDING                                                                       |                                                      |                                |
| Classrooms, Multi-Purpose Room, Restrooms, Of<br>(2) Wood, Metal, Plaster, Gypsum V |                                                      | 32,000 SF                      |
| METAL STORAGE CONTAINER<br>STORAGE<br>( 1 ) METAL                                   |                                                      | 160 SF                         |
| Total Number Of Buildings : <u>9</u><br>End Of Repo                                 | (Approximate) Total Sq Ft. :<br>rt, Total Of 1 Pages | <u>45,380</u>                  |