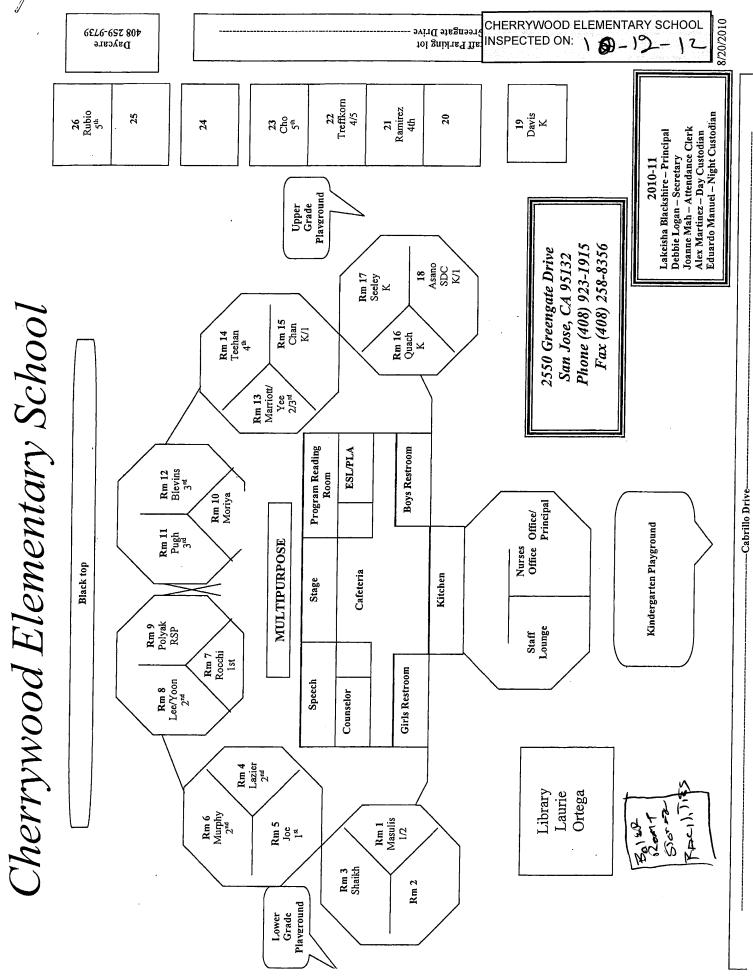

#### LIST OF BUILDINGS AT

#### CHERRYWOOD ELEMENTARY SCHOOL

| Building Name<br>Building Used As<br>(#FLOORS) CONSTRUCTION                         |                                                      | Building Area<br>(approximate) |
|-------------------------------------------------------------------------------------|------------------------------------------------------|--------------------------------|
| BOILER ROOM AND STORAGE FACILITIES B                                                | BUILDINGS                                            |                                |
| Boiler Room<br>( 1 ) Wood, Gypsum Wallboard Syste                                   | em, Concrete                                         | 1,700 SF                       |
| CLASSROOMS 19 PORTABLE BUILDING                                                     |                                                      |                                |
| Classroom<br>( 1 ) Wood and Metal Portable                                          |                                                      | 960 SF                         |
| CLASSROOMS 20 PORTABLE BUILDING                                                     |                                                      |                                |
| Classroom<br>( 1 ) Wood and Metal Portable                                          |                                                      | 960 SF                         |
| CLASSROOMS 21-23 PORTABLE BUILDING                                                  |                                                      |                                |
| Classrooms<br>( 1 ) Wood and Metal                                                  |                                                      | 2,880 SF                       |
| CLASSROOMS 24-26 PORTABLE BUILDING                                                  |                                                      |                                |
| Classrooms<br>( 1 ) Wood and Metal Portables                                        |                                                      | 2,880 SF                       |
| DAYCARE PORTABLE BUILDING                                                           |                                                      |                                |
| Classrooms<br>( 1 ) Wood and Metal Portables                                        |                                                      | 1,920 SF                       |
| LIBRARY PORTABLE BUILDING                                                           |                                                      |                                |
| Library<br>( 1 ) Wood and Metal                                                     |                                                      | 1,920 SF                       |
| MAIN BUILDING                                                                       |                                                      |                                |
| Classrooms, Multi-Purpose Room, Restrooms, Of<br>(2) Wood, Metal, Plaster, Gypsum V |                                                      | 32,000 SF                      |
| METAL STORAGE CONTAINER<br>STORAGE<br>( 1 ) METAL                                   |                                                      | 160 SF                         |
| Total Number Of Buildings : <u>9</u><br>End Of Repo                                 | (Approximate) Total Sq Ft. :<br>rt, Total Of 1 Pages | <u>45,380</u>                  |