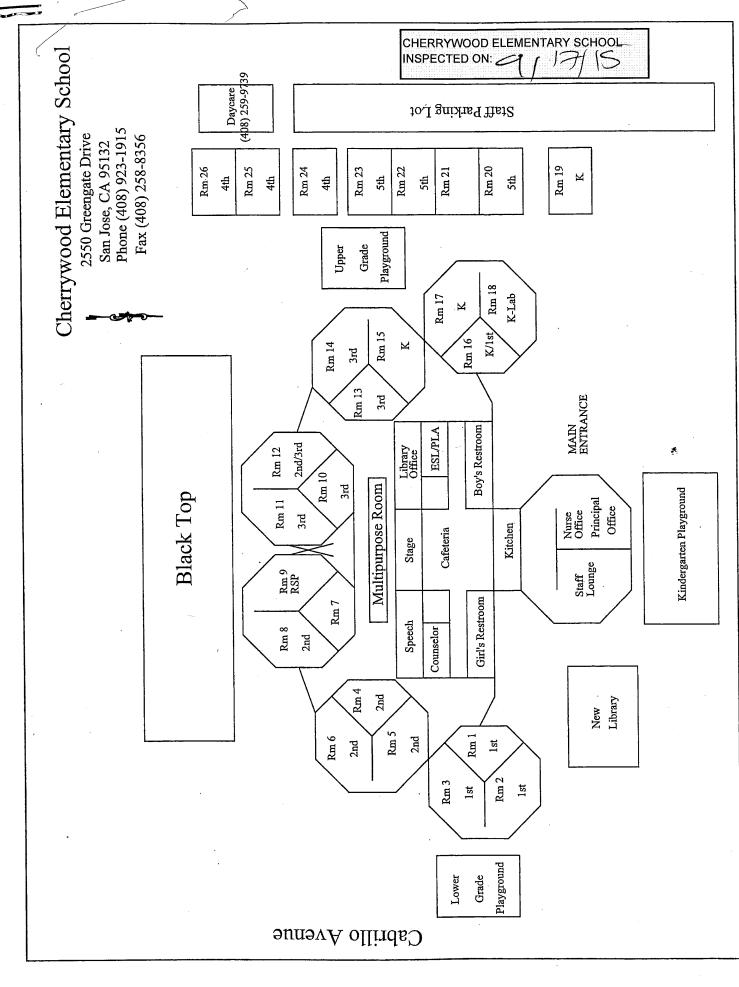

#### CHERRYWOOD ELEMENTARY SCHOOL

| Building Name<br>Building Used As<br>(#FLOORS) CONSTRUCTION                         |                                                      | Building Area<br>(approximate) |
|-------------------------------------------------------------------------------------|------------------------------------------------------|--------------------------------|
| BOILER ROOM AND STORAGE FACILITIES B                                                | BUILDINGS                                            |                                |
| Boiler Room<br>( 1 ) Wood, Gypsum Wallboard Syste                                   | em, Concrete                                         | 1,700 SF                       |
| CLASSROOMS 19 PORTABLE BUILDING                                                     |                                                      |                                |
| Classroom<br>( 1 ) Wood and Metal Portable                                          |                                                      | 960 SF                         |
| CLASSROOMS 20 PORTABLE BUILDING                                                     |                                                      |                                |
| Classroom<br>( 1 ) Wood and Metal Portable                                          |                                                      | 960 SF                         |
| CLASSROOMS 21-23 PORTABLE BUILDING                                                  |                                                      |                                |
| Classrooms<br>( 1 ) Wood and Metal                                                  |                                                      | 2,880 SF                       |
| CLASSROOMS 24-26 PORTABLE BUILDING                                                  |                                                      |                                |
| Classrooms<br>( 1 ) Wood and Metal Portables                                        |                                                      | 2,880 SF                       |
| DAYCARE PORTABLE BUILDING                                                           |                                                      |                                |
| Classrooms<br>( 1 ) Wood and Metal Portables                                        |                                                      | 1,920 SF                       |
| LIBRARY PORTABLE BUILDING                                                           |                                                      |                                |
| Library<br>( 1 ) Wood and Metal                                                     |                                                      | 1,920 SF                       |
| MAIN BUILDING                                                                       |                                                      |                                |
| Classrooms, Multi-Purpose Room, Restrooms, Of<br>(2) Wood, Metal, Plaster, Gypsum V |                                                      | 32,000 SF                      |
| METAL STORAGE CONTAINER<br>STORAGE<br>( 1 ) METAL                                   |                                                      | 160 SF                         |
| Total Number Of Buildings : <u>9</u><br>End Of Repo                                 | (Approximate) Total Sq Ft. :<br>rt, Total Of 1 Pages | <u>45,380</u>                  |

#### CHERRYWOOD ELEMENTARY SCHOOL

| Building Name<br>Location<br>Mater<br>Comments | IAL TYPE                                  | Qty<br>(approximate)      | SAMPLE NO.             | Asbestos<br>Content<br>(type) |
|------------------------------------------------|-------------------------------------------|---------------------------|------------------------|-------------------------------|
| BOILER ROC                                     | M AND STORAGE FACILITIES BUILDI           | NGS                       |                        |                               |
| BOILER ROO                                     | M AND STORAGE FACILITIES BUILDI           | NGS                       |                        |                               |
| BOILER R                                       | OOM                                       |                           |                        |                               |
| SMOC                                           | OTH WALL MISCELLANEOUS                    | 900 SF                    | 05-212AA               | A ASSUMED                     |
|                                                |                                           |                           | 10-019 CW-2            |                               |
|                                                |                                           |                           | 10-019 CW-2            |                               |
|                                                |                                           |                           | 10-019 CW-2            | 22 ND                         |
| 09/01/2010                                     | * Quantity Re-Assessed.                   |                           |                        |                               |
| 09/07/2005                                     | GYPSUM WALLBOARD SYSTEM W date.           | ALLS AND CEILINGS. Th     | is Material is in good | l condition as of this        |
| 02/02/2010                                     | Samples 10-019 CW-21 (Joint Tape/         | Compound), and CW-22 ([   | Drywall) collected on  | this date.                    |
| 09/01/2010                                     | Quantity Re-Assessed. Material Quan date. | ntity changed from 700 SF | to 900 SF. No other    | changes as of this            |
| 03/04/2014                                     | This Material is unchanged as of this     | date.                     |                        |                               |
| 08/29/2014                                     | This Material is unchanged as of this     | date.                     |                        |                               |
| 03/16/2015                                     | This Material is unchanged as of this     | date.                     |                        |                               |
| 09/17/2015                                     | This Material is unchanged as of this     | date.                     |                        |                               |
| 03/17/2016                                     | This Material is unchanged as of this     | date.                     |                        |                               |
| 09/12/2016                                     | This Material is unchanged as of this     | date.                     |                        |                               |
| 03/28/2017                                     | This Material is unchanged as of this     | date.                     |                        |                               |
|                                                |                                           |                           |                        |                               |