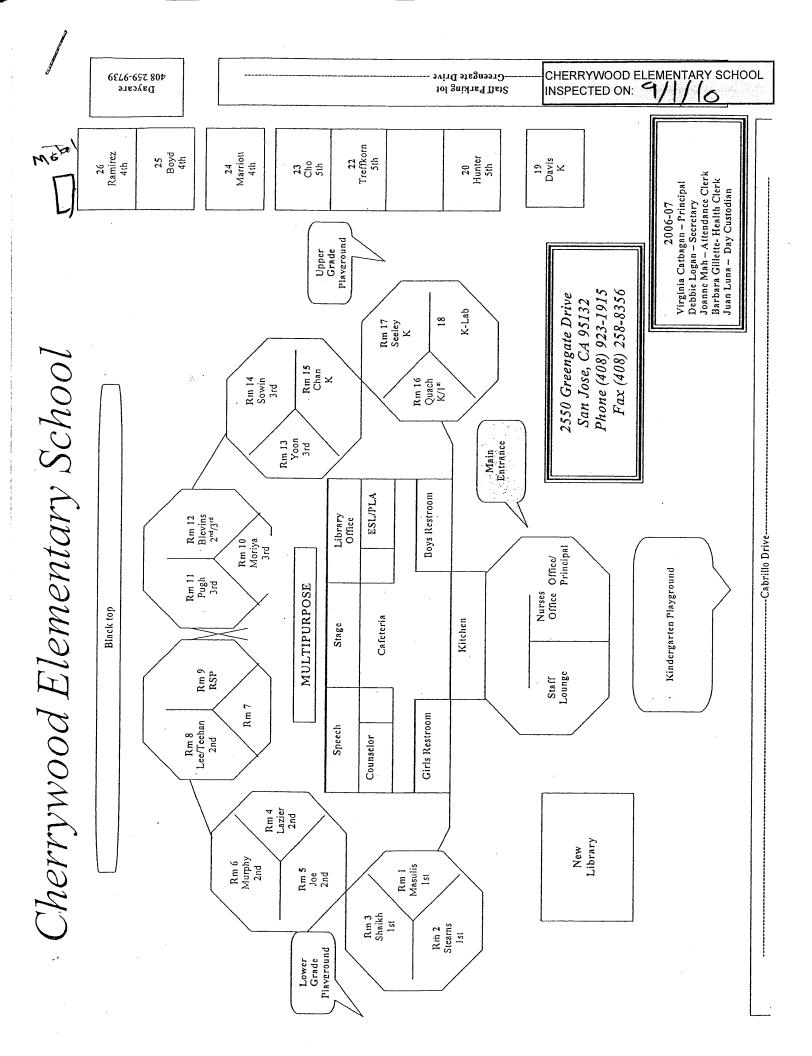

#### LIST OF BUILDINGS AT

#### CHERRYWOOD ELEMENTARY SCHOOL

| Building Name<br>Building Used As<br>(#FLOORS) CONSTRUCTION                         |                                                      | Building Area<br>(approximate) |
|-------------------------------------------------------------------------------------|------------------------------------------------------|--------------------------------|
| BOILER ROOM AND STORAGE FACILITIES B                                                | BUILDINGS                                            |                                |
| Boiler Room<br>( 1 ) Wood, Gypsum Wallboard Syste                                   | em, Concrete                                         | 1,700 SF                       |
| CLASSROOMS 19 PORTABLE BUILDING                                                     |                                                      |                                |
| Classroom<br>( 1 ) Wood and Metal Portable                                          |                                                      | 960 SF                         |
| CLASSROOMS 20 PORTABLE BUILDING                                                     |                                                      |                                |
| Classroom<br>( 1 ) Wood and Metal Portable                                          |                                                      | 960 SF                         |
| CLASSROOMS 21-23 PORTABLE BUILDING                                                  |                                                      |                                |
| Classrooms<br>( 1 ) Wood and Metal                                                  |                                                      | 2,880 SF                       |
| CLASSROOMS 24-26 PORTABLE BUILDING                                                  |                                                      |                                |
| Classrooms<br>( 1 ) Wood and Metal Portables                                        |                                                      | 2,880 SF                       |
| DAYCARE PORTABLE BUILDING                                                           |                                                      |                                |
| Classrooms<br>( 1 ) Wood and Metal Portables                                        |                                                      | 1,920 SF                       |
| LIBRARY PORTABLE BUILDING                                                           |                                                      |                                |
| Library<br>( 1 ) Wood and Metal                                                     |                                                      | 1,920 SF                       |
| MAIN BUILDING                                                                       |                                                      |                                |
| Classrooms, Multi-Purpose Room, Restrooms, Of<br>(2) Wood, Metal, Plaster, Gypsum V |                                                      | 32,000 SF                      |
| METAL STORAGE CONTAINER<br>STORAGE<br>( 1 ) METAL                                   |                                                      | 160 SF                         |
| Total Number Of Buildings : <u>9</u><br>End Of Repo                                 | (Approximate) Total Sq Ft. :<br>rt, Total Of 1 Pages | <u>45,380</u>                  |