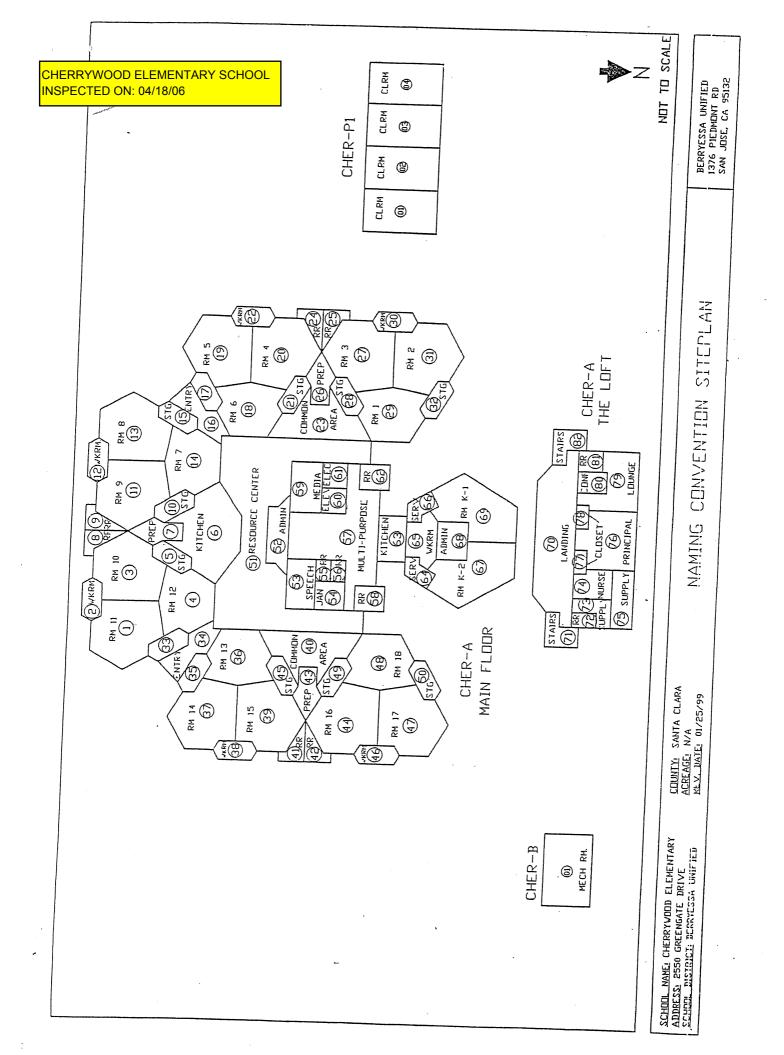

#### CHERRYWOOD ELEMENTARY SCHOOL

| Building Name<br>Building Used As<br>(#FLOORS) CONSTRUCTION                         |                                                      | Building Area<br>(approximate) |
|-------------------------------------------------------------------------------------|------------------------------------------------------|--------------------------------|
| BOILER ROOM AND STORAGE FACILITIES B                                                | BUILDINGS                                            |                                |
| Boiler Room<br>( 1 ) Wood, Gypsum Wallboard Syste                                   | em, Concrete                                         | 1,700 SF                       |
| CLASSROOMS 19 PORTABLE BUILDING                                                     |                                                      |                                |
| Classroom<br>( 1 ) Wood and Metal Portable                                          |                                                      | 960 SF                         |
| CLASSROOMS 20 PORTABLE BUILDING                                                     |                                                      |                                |
| Classroom<br>( 1 ) Wood and Metal Portable                                          |                                                      | 960 SF                         |
| CLASSROOMS 21-23 PORTABLE BUILDING                                                  |                                                      |                                |
| Classrooms<br>( 1 ) Wood and Metal                                                  |                                                      | 2,880 SF                       |
| CLASSROOMS 24-26 PORTABLE BUILDING                                                  |                                                      |                                |
| Classrooms<br>( 1 ) Wood and Metal Portables                                        |                                                      | 2,880 SF                       |
| DAYCARE PORTABLE BUILDING                                                           |                                                      |                                |
| Classrooms<br>( 1 ) Wood and Metal Portables                                        |                                                      | 1,920 SF                       |
| LIBRARY PORTABLE BUILDING                                                           |                                                      |                                |
| Library<br>( 1 ) Wood and Metal                                                     |                                                      | 1,920 SF                       |
| MAIN BUILDING                                                                       |                                                      |                                |
| Classrooms, Multi-Purpose Room, Restrooms, Of<br>(2) Wood, Metal, Plaster, Gypsum V |                                                      | 32,000 SF                      |
| METAL STORAGE CONTAINER<br>STORAGE<br>( 1 ) METAL                                   |                                                      | 160 SF                         |
| Total Number Of Buildings : <u>9</u><br>End Of Repo                                 | (Approximate) Total Sq Ft. :<br>rt, Total Of 1 Pages | <u>45,380</u>                  |