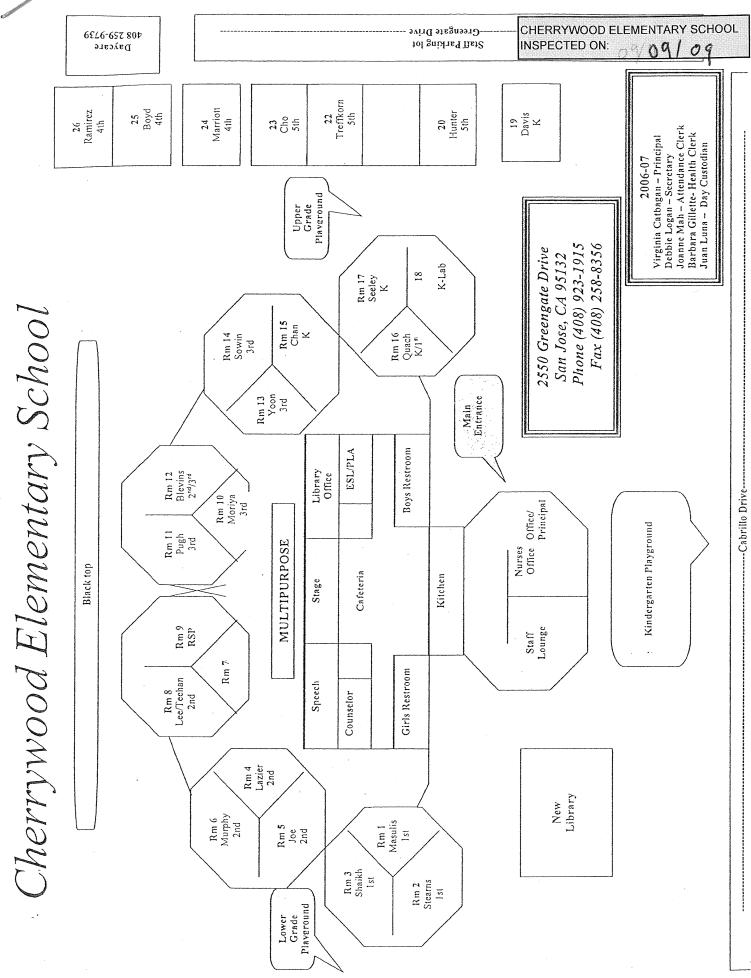

#### LIST OF BUILDINGS AT

#### CHERRYWOOD ELEMENTARY SCHOOL

| Building Name<br>Building Used As<br>(#FLOORS) CONSTRUCTION                         |                                                      | Building Area<br>(approximate) |
|-------------------------------------------------------------------------------------|------------------------------------------------------|--------------------------------|
| BOILER ROOM AND STORAGE FACILITIES B                                                | BUILDINGS                                            |                                |
| Boiler Room<br>( 1 ) Wood, Gypsum Wallboard Syste                                   | em, Concrete                                         | 1,700 SF                       |
| CLASSROOMS 19 PORTABLE BUILDING                                                     |                                                      |                                |
| Classroom<br>( 1 ) Wood and Metal Portable                                          |                                                      | 960 SF                         |
| CLASSROOMS 20 PORTABLE BUILDING                                                     |                                                      |                                |
| Classroom<br>( 1 ) Wood and Metal Portable                                          |                                                      | 960 SF                         |
| CLASSROOMS 21-23 PORTABLE BUILDING                                                  |                                                      |                                |
| Classrooms<br>( 1 ) Wood and Metal                                                  |                                                      | 2,880 SF                       |
| CLASSROOMS 24-26 PORTABLE BUILDING                                                  |                                                      |                                |
| Classrooms<br>( 1 ) Wood and Metal Portables                                        |                                                      | 2,880 SF                       |
| DAYCARE PORTABLE BUILDING                                                           |                                                      |                                |
| Classrooms<br>( 1 ) Wood and Metal Portables                                        |                                                      | 1,920 SF                       |
| LIBRARY PORTABLE BUILDING                                                           |                                                      |                                |
| Library<br>( 1 ) Wood and Metal                                                     |                                                      | 1,920 SF                       |
| MAIN BUILDING                                                                       |                                                      |                                |
| Classrooms, Multi-Purpose Room, Restrooms, Of<br>(2) Wood, Metal, Plaster, Gypsum V |                                                      | 32,000 SF                      |
| METAL STORAGE CONTAINER<br>STORAGE<br>( 1 ) METAL                                   |                                                      | 160 SF                         |
| Total Number Of Buildings : <u>9</u><br>End Of Repo                                 | (Approximate) Total Sq Ft. :<br>rt, Total Of 1 Pages | <u>45,380</u>                  |