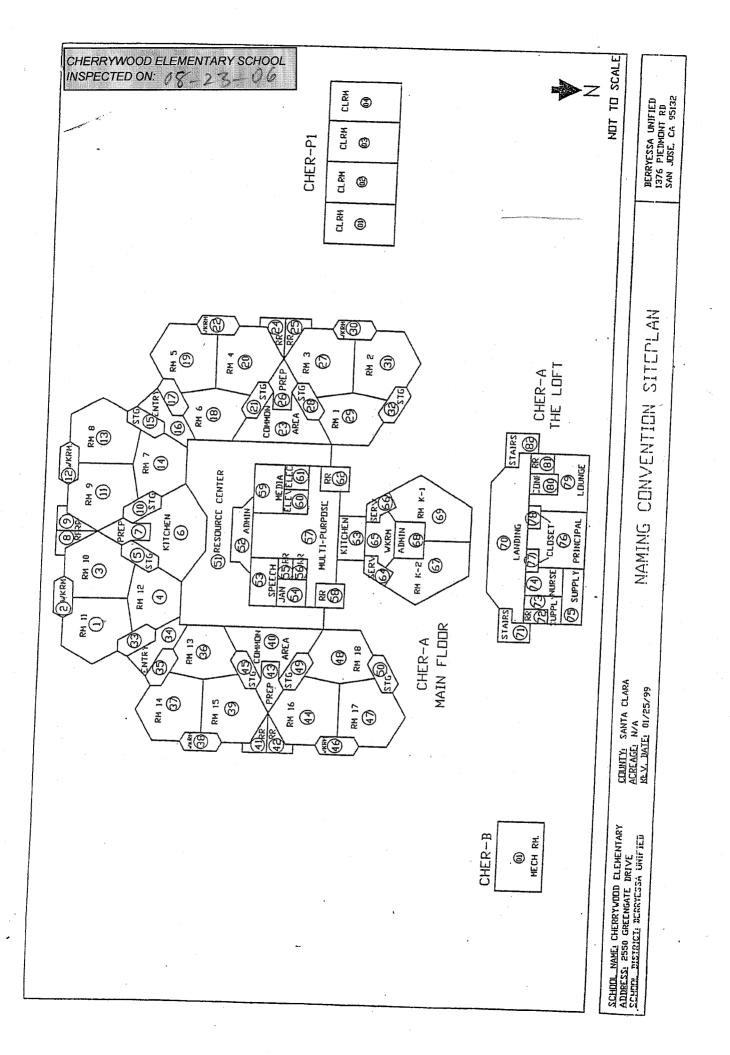

#### CHERRYWOOD ELEMENTARY SCHOOL

| Building Name<br>Building Used As<br>(#FLOORS) CONSTRUCTION                         |                                                      | Building Area<br>(approximate) |
|-------------------------------------------------------------------------------------|------------------------------------------------------|--------------------------------|
| BOILER ROOM AND STORAGE FACILITIES B                                                | BUILDINGS                                            |                                |
| Boiler Room<br>( 1 ) Wood, Gypsum Wallboard Syste                                   | em, Concrete                                         | 1,700 SF                       |
| CLASSROOMS 19 PORTABLE BUILDING                                                     |                                                      |                                |
| Classroom<br>( 1 ) Wood and Metal Portable                                          |                                                      | 960 SF                         |
| CLASSROOMS 20 PORTABLE BUILDING                                                     |                                                      |                                |
| Classroom<br>( 1 ) Wood and Metal Portable                                          |                                                      | 960 SF                         |
| CLASSROOMS 21-23 PORTABLE BUILDING                                                  |                                                      |                                |
| Classrooms<br>( 1 ) Wood and Metal                                                  |                                                      | 2,880 SF                       |
| CLASSROOMS 24-26 PORTABLE BUILDING                                                  |                                                      |                                |
| Classrooms<br>( 1 ) Wood and Metal Portables                                        |                                                      | 2,880 SF                       |
| DAYCARE PORTABLE BUILDING                                                           |                                                      |                                |
| Classrooms<br>( 1 ) Wood and Metal Portables                                        |                                                      | 1,920 SF                       |
| LIBRARY PORTABLE BUILDING                                                           |                                                      |                                |
| Library<br>( 1 ) Wood and Metal                                                     |                                                      | 1,920 SF                       |
| MAIN BUILDING                                                                       |                                                      |                                |
| Classrooms, Multi-Purpose Room, Restrooms, Of<br>(2) Wood, Metal, Plaster, Gypsum V |                                                      | 32,000 SF                      |
| METAL STORAGE CONTAINER<br>STORAGE<br>( 1 ) METAL                                   |                                                      | 160 SF                         |
| Total Number Of Buildings : <u>9</u><br>End Of Repo                                 | (Approximate) Total Sq Ft. :<br>rt, Total Of 1 Pages | <u>45,380</u>                  |