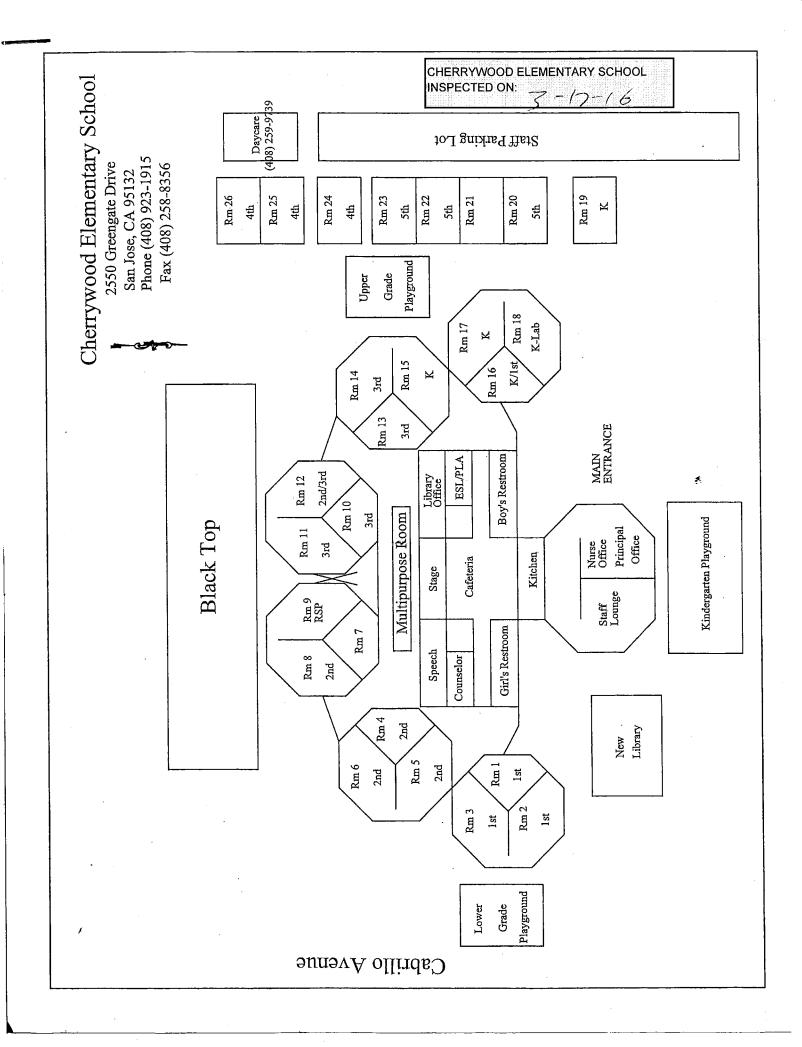

#### CHERRYWOOD ELEMENTARY SCHOOL

| Building Name<br>Building Used As<br>(#FLOORS) CONSTRUCTION                         |                                                      | Building Area<br>(approximate) |
|-------------------------------------------------------------------------------------|------------------------------------------------------|--------------------------------|
| BOILER ROOM AND STORAGE FACILITIES B                                                | BUILDINGS                                            |                                |
| Boiler Room<br>( 1 ) Wood, Gypsum Wallboard Syste                                   | em, Concrete                                         | 1,700 SF                       |
| CLASSROOMS 19 PORTABLE BUILDING                                                     |                                                      |                                |
| Classroom<br>( 1 ) Wood and Metal Portable                                          |                                                      | 960 SF                         |
| CLASSROOMS 20 PORTABLE BUILDING                                                     |                                                      |                                |
| Classroom<br>( 1 ) Wood and Metal Portable                                          |                                                      | 960 SF                         |
| CLASSROOMS 21-23 PORTABLE BUILDING                                                  |                                                      |                                |
| Classrooms<br>( 1 ) Wood and Metal                                                  |                                                      | 2,880 SF                       |
| CLASSROOMS 24-26 PORTABLE BUILDING                                                  |                                                      |                                |
| Classrooms<br>( 1 ) Wood and Metal Portables                                        |                                                      | 2,880 SF                       |
| DAYCARE PORTABLE BUILDING                                                           |                                                      |                                |
| Classrooms<br>( 1 ) Wood and Metal Portables                                        |                                                      | 1,920 SF                       |
| LIBRARY PORTABLE BUILDING                                                           |                                                      |                                |
| Library<br>( 1 ) Wood and Metal                                                     |                                                      | 1,920 SF                       |
| MAIN BUILDING                                                                       |                                                      |                                |
| Classrooms, Multi-Purpose Room, Restrooms, Of<br>(2) Wood, Metal, Plaster, Gypsum V |                                                      | 32,000 SF                      |
| METAL STORAGE CONTAINER<br>STORAGE<br>( 1 ) METAL                                   |                                                      | 160 SF                         |
| Total Number Of Buildings : <u>9</u><br>End Of Repo                                 | (Approximate) Total Sq Ft. :<br>rt, Total Of 1 Pages | <u>45,380</u>                  |

#### CHERRYWOOD ELEMENTARY SCHOOL

| Building Name<br>Location<br>Mater<br>Comments | IAL TYPE                                  | Qty<br>(approximate)      | SAMPLE NO.             | Asbestos<br>Content<br>(type) |
|------------------------------------------------|-------------------------------------------|---------------------------|------------------------|-------------------------------|
| BOILER ROC                                     | M AND STORAGE FACILITIES BUILDI           | NGS                       |                        |                               |
| BOILER ROO                                     | M AND STORAGE FACILITIES BUILDI           | NGS                       |                        |                               |
| BOILER R                                       | OOM                                       |                           |                        |                               |
| SMOC                                           | OTH WALL MISCELLANEOUS                    | 900 SF                    | 05-212AA               | A ASSUMED                     |
|                                                |                                           |                           | 10-019 CW-2            |                               |
|                                                |                                           |                           | 10-019 CW-2            |                               |
|                                                |                                           |                           | 10-019 CW-2            | 22 ND                         |
| 09/01/2010                                     | * Quantity Re-Assessed.                   |                           |                        |                               |
| 09/07/2005                                     | GYPSUM WALLBOARD SYSTEM W date.           | ALLS AND CEILINGS. Th     | is Material is in good | l condition as of this        |
| 02/02/2010                                     | Samples 10-019 CW-21 (Joint Tape/         | Compound), and CW-22 ([   | Drywall) collected on  | this date.                    |
| 09/01/2010                                     | Quantity Re-Assessed. Material Quan date. | ntity changed from 700 SF | to 900 SF. No other    | changes as of this            |
| 03/04/2014                                     | This Material is unchanged as of this     | date.                     |                        |                               |
| 08/29/2014                                     | This Material is unchanged as of this     | date.                     |                        |                               |
| 03/16/2015                                     | This Material is unchanged as of this     | date.                     |                        |                               |
| 09/17/2015                                     | This Material is unchanged as of this     | date.                     |                        |                               |
| 03/17/2016                                     | This Material is unchanged as of this     | date.                     |                        |                               |
| 09/12/2016                                     | This Material is unchanged as of this     | date.                     |                        |                               |
| 03/28/2017                                     | This Material is unchanged as of this     | date.                     |                        |                               |
|                                                |                                           |                           |                        |                               |