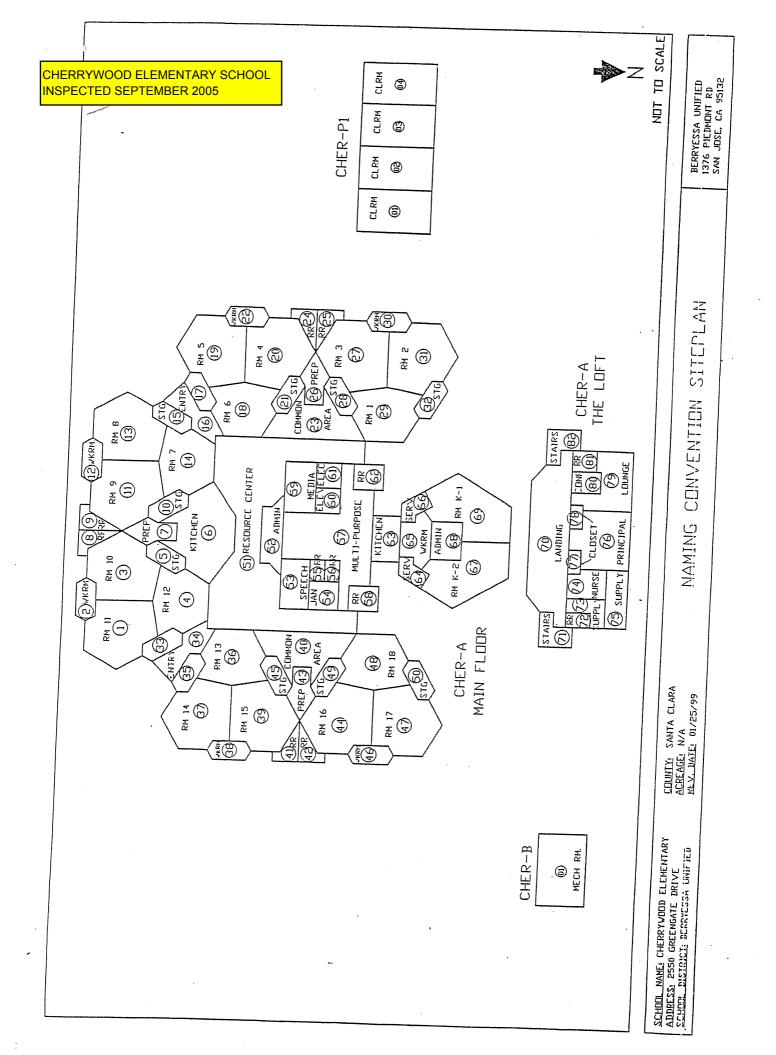

#### CHERRYWOOD ELEMENTARY SCHOOL

| Building Name<br>Building Used As<br>(#FLOORS) CONSTRUCTION                         |                                                      | Building Area<br>(approximate) |
|-------------------------------------------------------------------------------------|------------------------------------------------------|--------------------------------|
| BOILER ROOM AND STORAGE FACILITIES B                                                | BUILDINGS                                            |                                |
| Boiler Room<br>( 1 ) Wood, Gypsum Wallboard Syste                                   | em, Concrete                                         | 1,700 SF                       |
| CLASSROOMS 19 PORTABLE BUILDING                                                     |                                                      |                                |
| Classroom<br>( 1 ) Wood and Metal Portable                                          |                                                      | 960 SF                         |
| CLASSROOMS 20 PORTABLE BUILDING                                                     |                                                      |                                |
| Classroom<br>( 1 ) Wood and Metal Portable                                          |                                                      | 960 SF                         |
| CLASSROOMS 21-23 PORTABLE BUILDING                                                  |                                                      |                                |
| Classrooms<br>( 1 ) Wood and Metal                                                  |                                                      | 2,880 SF                       |
| CLASSROOMS 24-26 PORTABLE BUILDING                                                  |                                                      |                                |
| Classrooms<br>( 1 ) Wood and Metal Portables                                        |                                                      | 2,880 SF                       |
| DAYCARE PORTABLE BUILDING                                                           |                                                      |                                |
| Classrooms<br>( 1 ) Wood and Metal Portables                                        |                                                      | 1,920 SF                       |
| LIBRARY PORTABLE BUILDING                                                           |                                                      |                                |
| Library<br>( 1 ) Wood and Metal                                                     |                                                      | 1,920 SF                       |
| MAIN BUILDING                                                                       |                                                      |                                |
| Classrooms, Multi-Purpose Room, Restrooms, Of<br>(2) Wood, Metal, Plaster, Gypsum V |                                                      | 32,000 SF                      |
| METAL STORAGE CONTAINER<br>STORAGE<br>( 1 ) METAL                                   |                                                      | 160 SF                         |
| Total Number Of Buildings : <u>9</u><br>End Of Repo                                 | (Approximate) Total Sq Ft. :<br>rt, Total Of 1 Pages | <u>45,380</u>                  |