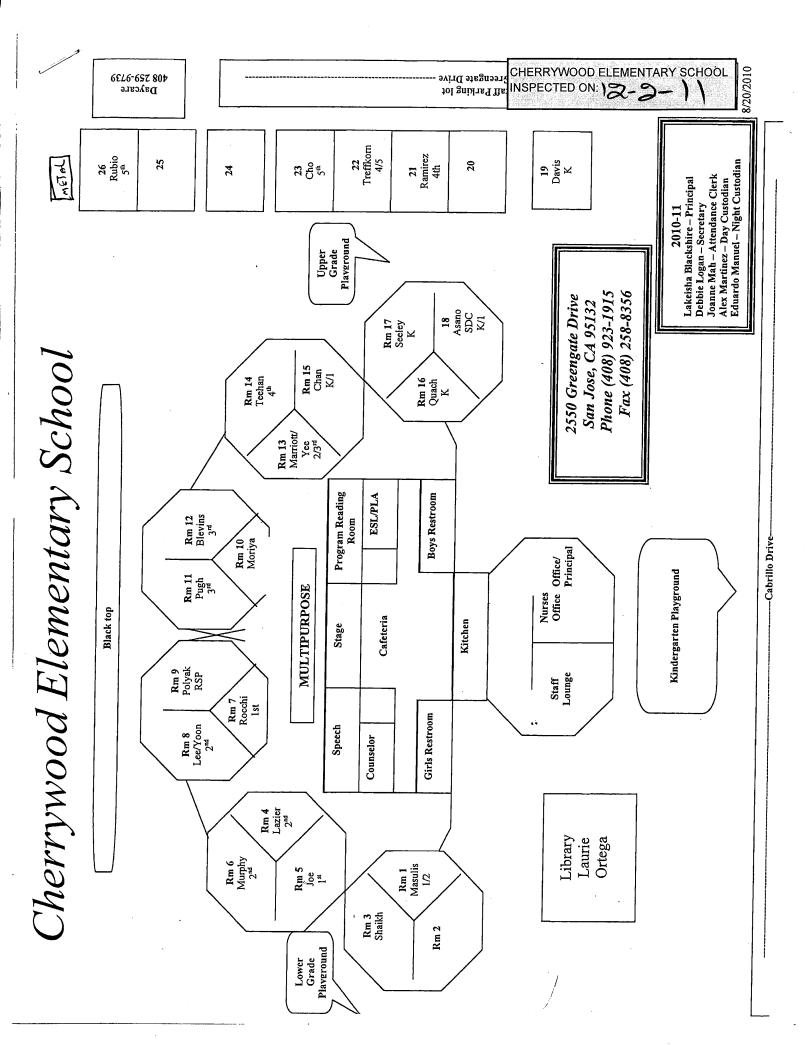

#### LIST OF BUILDINGS AT

#### CHERRYWOOD ELEMENTARY SCHOOL

| Building Name<br>Building Used As<br>(#FLOORS) CONSTRUCTION                         |                                                      | Building Area<br>(approximate) |
|-------------------------------------------------------------------------------------|------------------------------------------------------|--------------------------------|
| BOILER ROOM AND STORAGE FACILITIES B                                                | BUILDINGS                                            |                                |
| Boiler Room<br>( 1 ) Wood, Gypsum Wallboard Syste                                   | em, Concrete                                         | 1,700 SF                       |
| CLASSROOMS 19 PORTABLE BUILDING                                                     |                                                      |                                |
| Classroom<br>( 1 ) Wood and Metal Portable                                          |                                                      | 960 SF                         |
| CLASSROOMS 20 PORTABLE BUILDING                                                     |                                                      |                                |
| Classroom<br>( 1 ) Wood and Metal Portable                                          |                                                      | 960 SF                         |
| CLASSROOMS 21-23 PORTABLE BUILDING                                                  |                                                      |                                |
| Classrooms<br>( 1 ) Wood and Metal                                                  |                                                      | 2,880 SF                       |
| CLASSROOMS 24-26 PORTABLE BUILDING                                                  |                                                      |                                |
| Classrooms<br>( 1 ) Wood and Metal Portables                                        |                                                      | 2,880 SF                       |
| DAYCARE PORTABLE BUILDING                                                           |                                                      |                                |
| Classrooms<br>( 1 ) Wood and Metal Portables                                        |                                                      | 1,920 SF                       |
| LIBRARY PORTABLE BUILDING                                                           |                                                      |                                |
| Library<br>( 1 ) Wood and Metal                                                     |                                                      | 1,920 SF                       |
| MAIN BUILDING                                                                       |                                                      |                                |
| Classrooms, Multi-Purpose Room, Restrooms, Of<br>(2) Wood, Metal, Plaster, Gypsum V |                                                      | 32,000 SF                      |
| METAL STORAGE CONTAINER<br>STORAGE<br>( 1 ) METAL                                   |                                                      | 160 SF                         |
| Total Number Of Buildings : <u>9</u><br>End Of Repo                                 | (Approximate) Total Sq Ft. :<br>rt, Total Of 1 Pages | <u>45,380</u>                  |