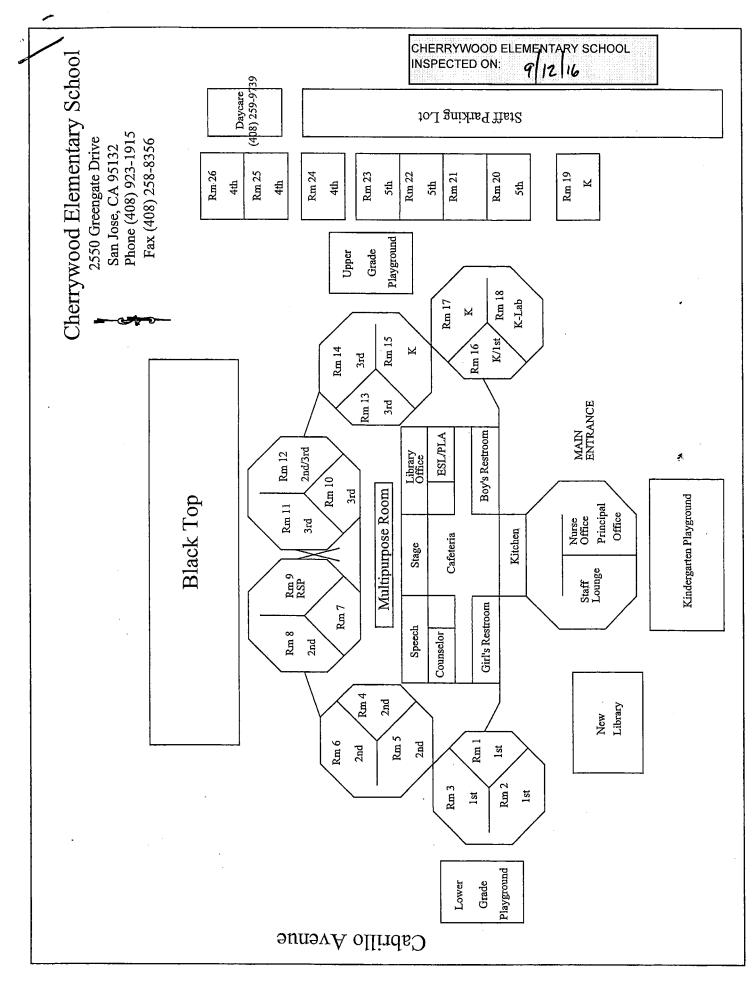

#### CHERRYWOOD ELEMENTARY SCHOOL

| Building Name<br>Building Used As<br>(#FLOORS) CONSTRUCTION                         |                                                      | Building Area<br>(approximate) |
|-------------------------------------------------------------------------------------|------------------------------------------------------|--------------------------------|
| BOILER ROOM AND STORAGE FACILITIES B                                                | BUILDINGS                                            |                                |
| Boiler Room<br>( 1 ) Wood, Gypsum Wallboard Syste                                   | em, Concrete                                         | 1,700 SF                       |
| CLASSROOMS 19 PORTABLE BUILDING                                                     |                                                      |                                |
| Classroom<br>( 1 ) Wood and Metal Portable                                          |                                                      | 960 SF                         |
| CLASSROOMS 20 PORTABLE BUILDING                                                     |                                                      |                                |
| Classroom<br>( 1 ) Wood and Metal Portable                                          |                                                      | 960 SF                         |
| CLASSROOMS 21-23 PORTABLE BUILDING                                                  |                                                      |                                |
| Classrooms<br>( 1 ) Wood and Metal                                                  |                                                      | 2,880 SF                       |
| CLASSROOMS 24-26 PORTABLE BUILDING                                                  |                                                      |                                |
| Classrooms<br>( 1 ) Wood and Metal Portables                                        |                                                      | 2,880 SF                       |
| DAYCARE PORTABLE BUILDING                                                           |                                                      |                                |
| Classrooms<br>( 1 ) Wood and Metal Portables                                        |                                                      | 1,920 SF                       |
| LIBRARY PORTABLE BUILDING                                                           |                                                      |                                |
| Library<br>( 1 ) Wood and Metal                                                     |                                                      | 1,920 SF                       |
| MAIN BUILDING                                                                       |                                                      |                                |
| Classrooms, Multi-Purpose Room, Restrooms, Of<br>(2) Wood, Metal, Plaster, Gypsum V |                                                      | 32,000 SF                      |
| METAL STORAGE CONTAINER<br>STORAGE<br>( 1 ) METAL                                   |                                                      | 160 SF                         |
| Total Number Of Buildings : <u>9</u><br>End Of Repo                                 | (Approximate) Total Sq Ft. :<br>rt, Total Of 1 Pages | <u>45,380</u>                  |

#### CHERRYWOOD ELEMENTARY SCHOOL

| Building Name<br>Location<br>Mater<br>Comments | IAL TYPE                                  | Qty<br>(approximate)      | SAMPLE NO.             | Asbestos<br>Content<br>(type) |
|------------------------------------------------|-------------------------------------------|---------------------------|------------------------|-------------------------------|
| BOILER ROC                                     | M AND STORAGE FACILITIES BUILDI           | NGS                       |                        |                               |
| BOILER ROO                                     | M AND STORAGE FACILITIES BUILDI           | NGS                       |                        |                               |
| BOILER R                                       | OOM                                       |                           |                        |                               |
| SMOC                                           | OTH WALL MISCELLANEOUS                    | 900 SF                    | 05-212AA               | A ASSUMED                     |
|                                                |                                           |                           | 10-019 CW-2            |                               |
|                                                |                                           |                           | 10-019 CW-2            |                               |
|                                                |                                           |                           | 10-019 CW-2            | 22 ND                         |
| 09/01/2010                                     | * Quantity Re-Assessed.                   |                           |                        |                               |
| 09/07/2005                                     | GYPSUM WALLBOARD SYSTEM W date.           | ALLS AND CEILINGS. Th     | is Material is in good | l condition as of this        |
| 02/02/2010                                     | Samples 10-019 CW-21 (Joint Tape/         | Compound), and CW-22 ([   | Drywall) collected on  | this date.                    |
| 09/01/2010                                     | Quantity Re-Assessed. Material Quan date. | ntity changed from 700 SF | to 900 SF. No other    | changes as of this            |
| 03/04/2014                                     | This Material is unchanged as of this     | date.                     |                        |                               |
| 08/29/2014                                     | This Material is unchanged as of this     | date.                     |                        |                               |
| 03/16/2015                                     | This Material is unchanged as of this     | date.                     |                        |                               |
| 09/17/2015                                     | This Material is unchanged as of this     | date.                     |                        |                               |
| 03/17/2016                                     | This Material is unchanged as of this     | date.                     |                        |                               |
| 09/12/2016                                     | This Material is unchanged as of this     | date.                     |                        |                               |
| 03/28/2017                                     | This Material is unchanged as of this     | date.                     |                        |                               |
|                                                |                                           |                           |                        |                               |