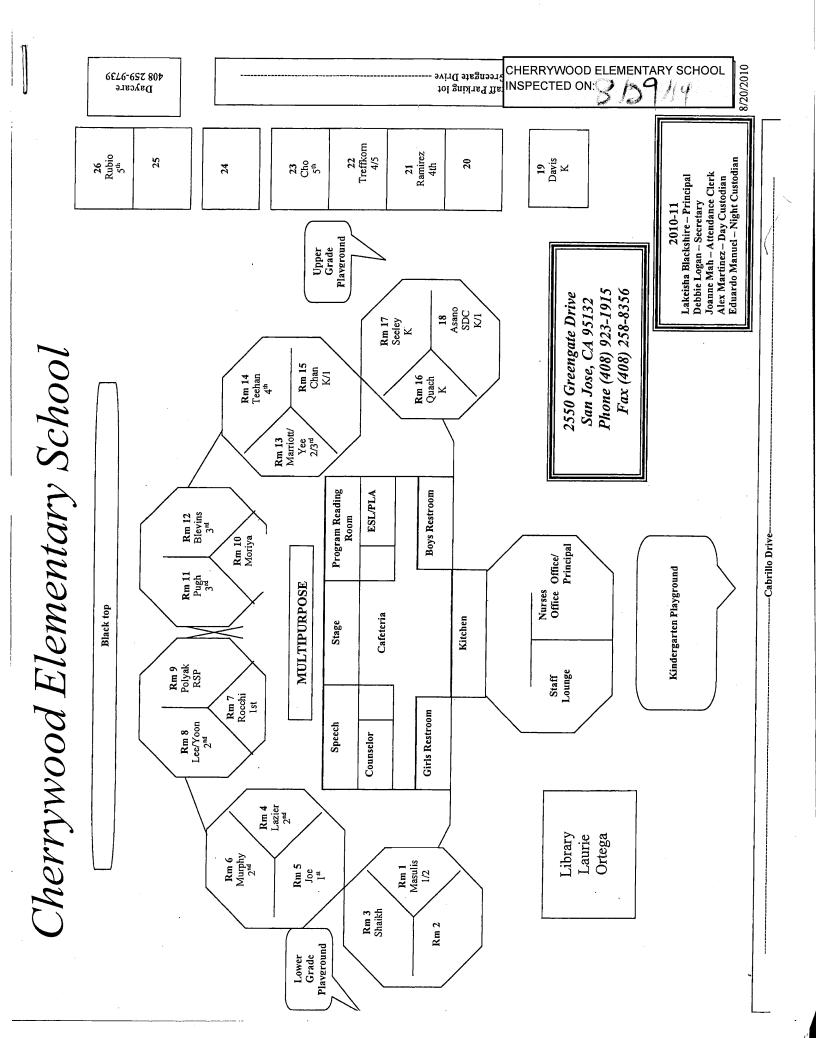

#### LIST OF BUILDINGS AT

#### CHERRYWOOD ELEMENTARY SCHOOL

| Building Name<br>Building Used As<br>(#FLOORS) CONSTRUCTION                         |                                                      | Building Area<br>(approximate) |
|-------------------------------------------------------------------------------------|------------------------------------------------------|--------------------------------|
| BOILER ROOM AND STORAGE FACILITIES B                                                | BUILDINGS                                            |                                |
| Boiler Room<br>( 1 ) Wood, Gypsum Wallboard Syste                                   | em, Concrete                                         | 1,700 SF                       |
| CLASSROOMS 19 PORTABLE BUILDING                                                     |                                                      |                                |
| Classroom<br>( 1 ) Wood and Metal Portable                                          |                                                      | 960 SF                         |
| CLASSROOMS 20 PORTABLE BUILDING                                                     |                                                      |                                |
| Classroom<br>( 1 ) Wood and Metal Portable                                          |                                                      | 960 SF                         |
| CLASSROOMS 21-23 PORTABLE BUILDING                                                  |                                                      |                                |
| Classrooms<br>( 1 ) Wood and Metal                                                  |                                                      | 2,880 SF                       |
| CLASSROOMS 24-26 PORTABLE BUILDING                                                  |                                                      |                                |
| Classrooms<br>( 1 ) Wood and Metal Portables                                        |                                                      | 2,880 SF                       |
| DAYCARE PORTABLE BUILDING                                                           |                                                      |                                |
| Classrooms<br>( 1 ) Wood and Metal Portables                                        |                                                      | 1,920 SF                       |
| LIBRARY PORTABLE BUILDING                                                           |                                                      |                                |
| Library<br>( 1 ) Wood and Metal                                                     |                                                      | 1,920 SF                       |
| MAIN BUILDING                                                                       |                                                      |                                |
| Classrooms, Multi-Purpose Room, Restrooms, Of<br>(2) Wood, Metal, Plaster, Gypsum V |                                                      | 32,000 SF                      |
| METAL STORAGE CONTAINER<br>STORAGE<br>( 1 ) METAL                                   |                                                      | 160 SF                         |
| Total Number Of Buildings : <u>9</u><br>End Of Repo                                 | (Approximate) Total Sq Ft. :<br>rt, Total Of 1 Pages | <u>45,380</u>                  |