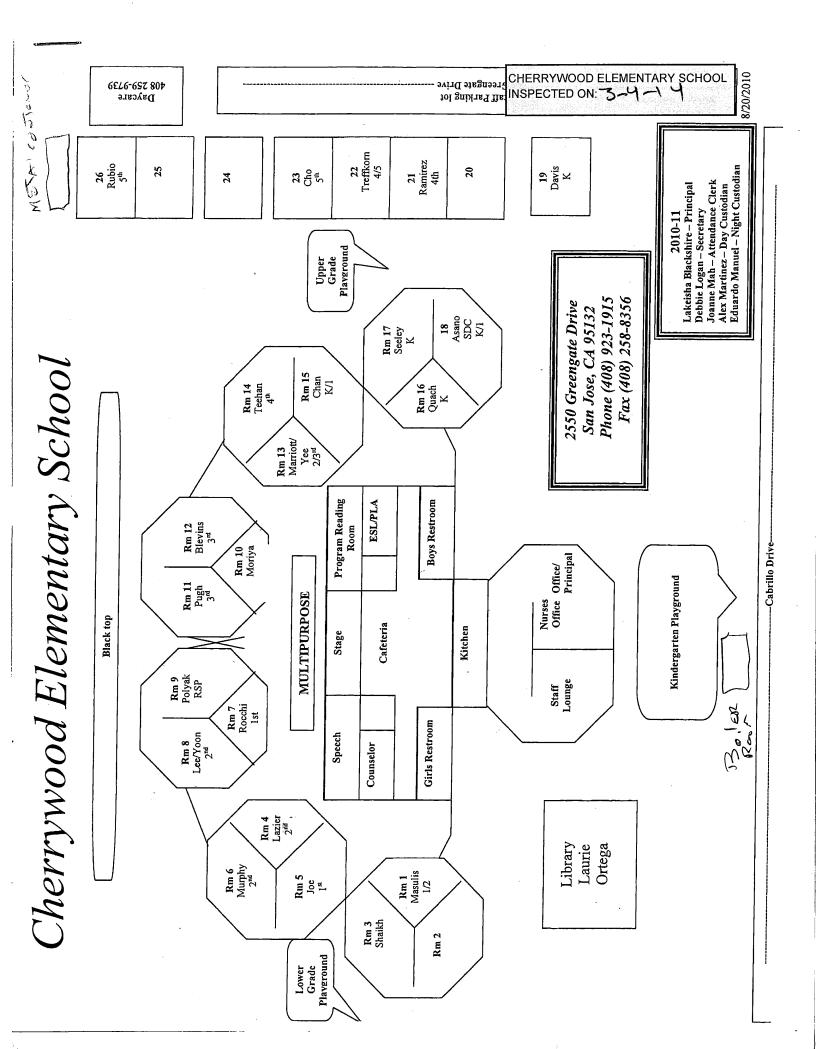

#### LIST OF BUILDINGS AT

#### CHERRYWOOD ELEMENTARY SCHOOL

| Building Name<br>Building Used As<br>(#FLOORS) CONSTRUCTION                         |                                                      | Building Area<br>(approximate) |
|-------------------------------------------------------------------------------------|------------------------------------------------------|--------------------------------|
| BOILER ROOM AND STORAGE FACILITIES B                                                | BUILDINGS                                            |                                |
| Boiler Room<br>( 1 ) Wood, Gypsum Wallboard Syste                                   | em, Concrete                                         | 1,700 SF                       |
| CLASSROOMS 19 PORTABLE BUILDING                                                     |                                                      |                                |
| Classroom<br>( 1 ) Wood and Metal Portable                                          |                                                      | 960 SF                         |
| CLASSROOMS 20 PORTABLE BUILDING                                                     |                                                      |                                |
| Classroom<br>( 1 ) Wood and Metal Portable                                          |                                                      | 960 SF                         |
| CLASSROOMS 21-23 PORTABLE BUILDING                                                  |                                                      |                                |
| Classrooms<br>( 1 ) Wood and Metal                                                  |                                                      | 2,880 SF                       |
| CLASSROOMS 24-26 PORTABLE BUILDING                                                  |                                                      |                                |
| Classrooms<br>( 1 ) Wood and Metal Portables                                        |                                                      | 2,880 SF                       |
| DAYCARE PORTABLE BUILDING                                                           |                                                      |                                |
| Classrooms<br>( 1 ) Wood and Metal Portables                                        |                                                      | 1,920 SF                       |
| LIBRARY PORTABLE BUILDING                                                           |                                                      |                                |
| Library<br>( 1 ) Wood and Metal                                                     |                                                      | 1,920 SF                       |
| MAIN BUILDING                                                                       |                                                      |                                |
| Classrooms, Multi-Purpose Room, Restrooms, Of<br>(2) Wood, Metal, Plaster, Gypsum V |                                                      | 32,000 SF                      |
| METAL STORAGE CONTAINER<br>STORAGE<br>( 1 ) METAL                                   |                                                      | 160 SF                         |
| Total Number Of Buildings : <u>9</u><br>End Of Repo                                 | (Approximate) Total Sq Ft. :<br>rt, Total Of 1 Pages | <u>45,380</u>                  |